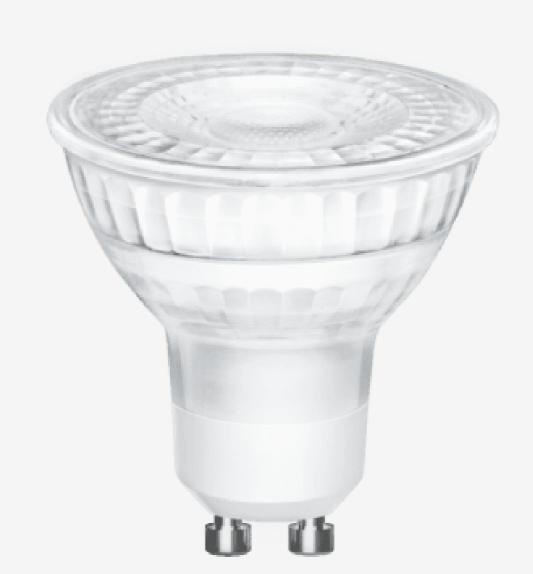

## LED-bulb

705.940.0

#### Light source type Bulb Lamp category LED retrofit Lamp type PAR16 Lamp holder GU10 2700 K Colour temperature > 90 CRI (Ra)