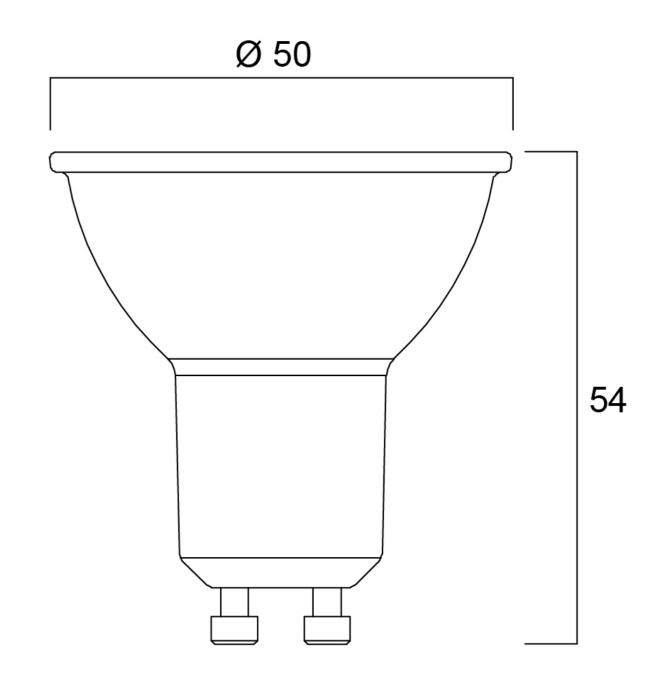

### Physical

| Height     | 54 mm   |
|------------|---------|
| Diameter   | 50 mm   |
| Net weight | 0.05 kg |
| IP grade   | IP20    |