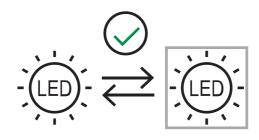

## Locus

# Specifications

## LED-bulb



705.940.0



## Main specifications

#### Light source type Bulb Lamp category LED retrofit Lamp type PAR16 Lamp holder GU10 2700 K Colour temperature > 90 CRI (Ra)

### Physical

| Height     | 54 mm   |
|------------|---------|
| Diameter   | 50 mm   |
| Net weight | 0.05 kg |
| IP grade   | IP20    |



### Electrical

| Frequency       | 50/60 Hz |
|-----------------|----------|
| Main voltage    | 230 Vac  |
| Forward voltage | 230 V    |

### Photometric

| Lighting type      | Direct    |
|--------------------|-----------|
| Light distribution | Symmetric |

## Ecodesign and Energy Labelling



Replaceable (LLL light source by an end user