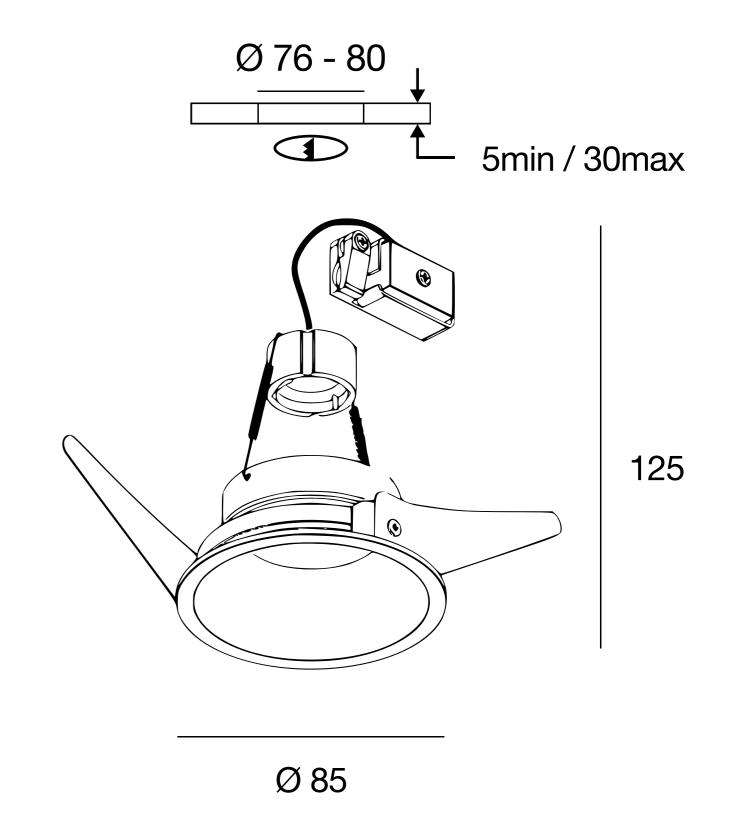

## Physical

| Colour         | Black (RAL 9005) |
|----------------|------------------|
| Trim           | Yes              |
| Orientation    | Fixed            |
| Cutout size    | 76 - 80 mm       |
| Recessed depth | 90 mm            |
| Spot diameter  | 85 mm            |
| Net weight     | 0.12 kg          |
| IP grade       | IP21             |

### Download

Mounting instructions