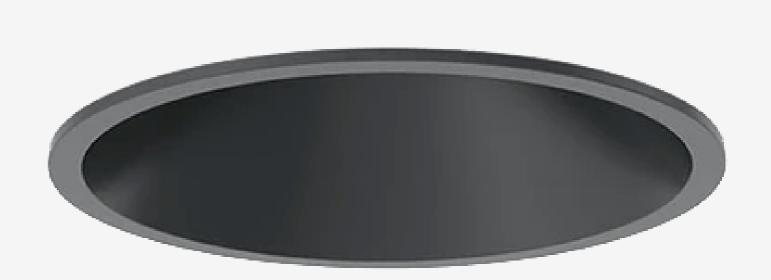

## Physical

| Colour         | Black (RAL 9005) |
|----------------|------------------|
| Trim           | Yes              |
| Orientation    | Fixed            |
| Cutout size    | 76 - 80 mm       |
| Recessed depth | 90 mm            |
| Spot diameter  | 85 mm            |
| Net weight     | 0.12 kg          |
| IP grade       | IP21             |