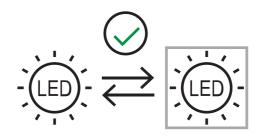

## Physical

| Colour         | Black (RAL 9005) |
|----------------|------------------|
| Trim           | Yes              |
| Orientation    | Fixed            |
| Cutout size    | 76 - 80 mm       |
| Recessed depth | 90 mm            |
| Spot diameter  | 85 mm            |
| Net weight     | 0.12 kg          |
| IP grade       | IP21             |



## Electrical

| Insulation class |          |
|------------------|----------|
| Frequency        | 50/60 Hz |
| Main voltage     | 230 Vac  |
| Forward voltage  | 230 V    |
| Emergency type   | No       |

### Photometric

| Lighting type      | Direct    |
|--------------------|-----------|
| Light distribution | Symmetric |
|                    |           |

### Download

Mounting instructions



## Ecodesign and Energy Labelling



Replaceable (LLL light source by an end user