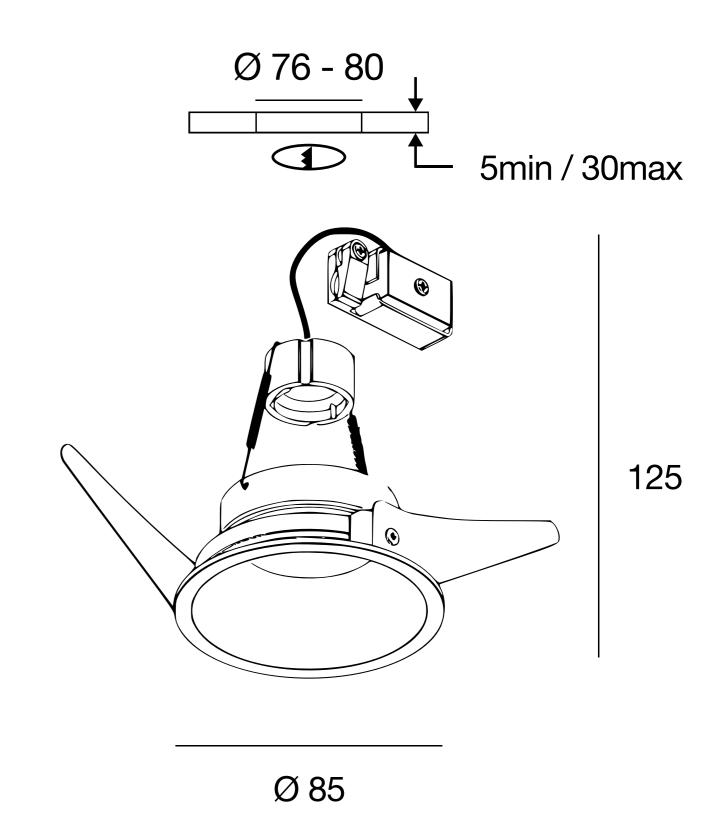

### Physical

| Colour         | Black (RAL 9005) |
|----------------|------------------|
| Trim           | Yes              |
| Orientation    | Fixed            |
| Cutout size    | 76 - 80 mm       |
| Recessed depth | 90 mm            |
| Spot diameter  | 85 mm            |
| Net weight     | 0.12 kg          |
| IP grade       | IP44             |

#### Download

Mounting instructions