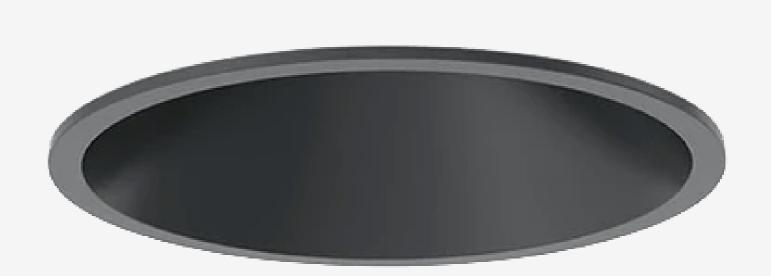

### Physical

| Colour         | Black (RAL 9005) |
|----------------|------------------|
| Trim           | Yes              |
| Orientation    | Fixed            |
| Cutout size    | 76 - 80 mm       |
| Recessed depth | 90 mm            |
| Spot diameter  | 85 mm            |
| Net weight     | 0.12 kg          |
| IP grade       | IP44             |